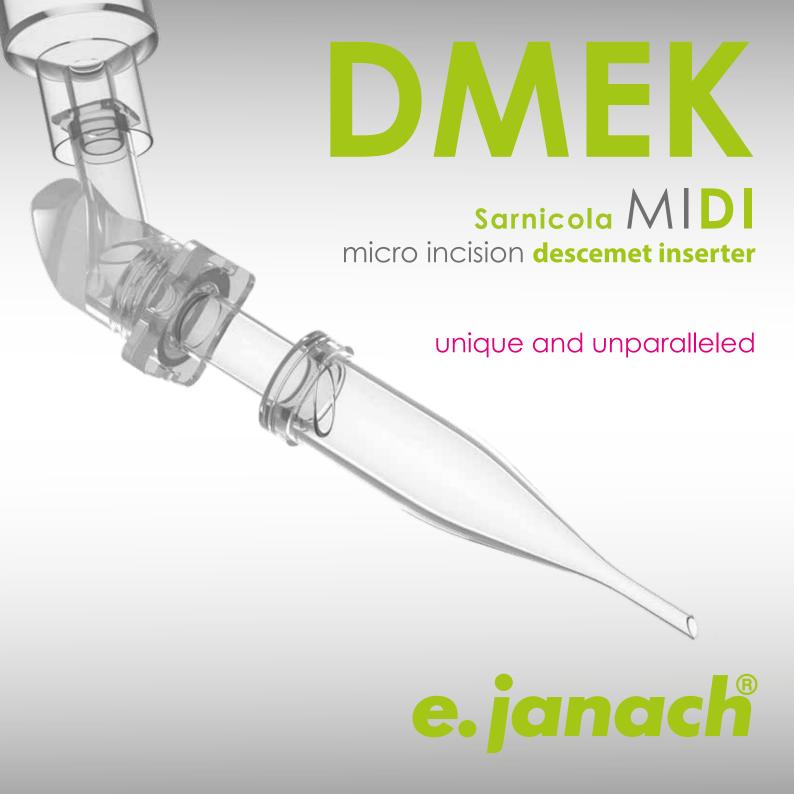

## MIDI DESCEMET INSERTER

IT IS A NEW DESCEMET LENTICLE **INSERTION SYSTEM FOR DMEK** PROCEDURES FOLLOWING OUR FIRST **DEVICE LAUNCHED YEARS AGO.** INNOVATION IS PART OF OUR DNA, IT **ENABLES US TO RESPOND TO THE NEEDS OF** A MARKET IN CONTINUOUS EVOLUTION. **OUR STRENGTH AND PERSISTENCE HAS ALWAYS GUIDED US WITH AN INNOVATIVE SPIRIT. THE RESULTS WE HAVE ACHIEVED HAVE ALLOWED US** TO WIN THE TRUST OF OUR **CUSTOMERS IN INTERNATIONAL** V. Samicola M.O MARKETS.