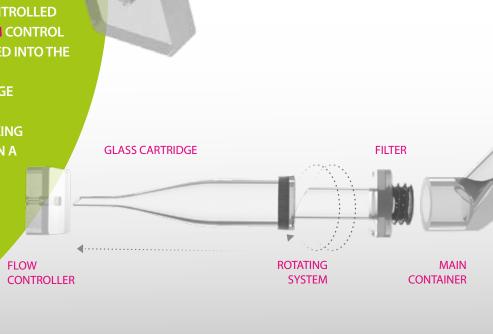

IN THE FIRST STEP THE CENTRAL GLASS CAPTURES THE ROLL (DM), THROUGH A GENTLE AND CONTROLLED SUCTION, AN **INNOVATIVE FILTER SYSTEM** CONTROL PREVENTS THE GRAFT FROM BEING SUCKED INTO THE SYRINGE.

IN THE SECOND STEP, THE "MIDI" CARTRIDGE (MICRO INCISION DESCEMET INSERTER), IS MOUNTED ON THE MAIN CONTAINER MAKING THE SYSTEM READY TO INJECT THE ROLL IN A SIMPLE, PROPER AND SAFE WAY.

IMPORTANTLY, THE MAIN

**CONTAINER GLASS CAN BE ROTATED** 

THUS ALLOWING PROPER
ORIENTATION OF THE GRAFT
BEFORE INJECTING

Sistema di UNI EN ISO 9001 Qualità Certificato UNI CEI EN ISO 13485 Certified © Copyright: Quality System Hermann Janach