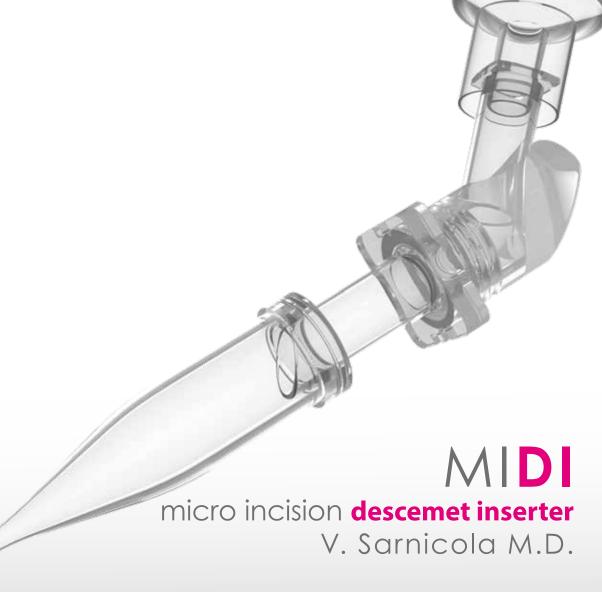

THE SYSTEM IS INTRODUCED WITH AN INNOVATIVE ERGONOMICS, WHICH FACILITATES THE INTRUDUCTION OF THE GLASS TIP IN THE ANTERIOR CHAMBER. THE ANGLE, SIMILAR TO MANY OTHER TRADITIONAL SURGICAL INSTRUMENTS, ALLOWS A MORE NATURAL AND PHYSIOLOGICAL APPROACH.